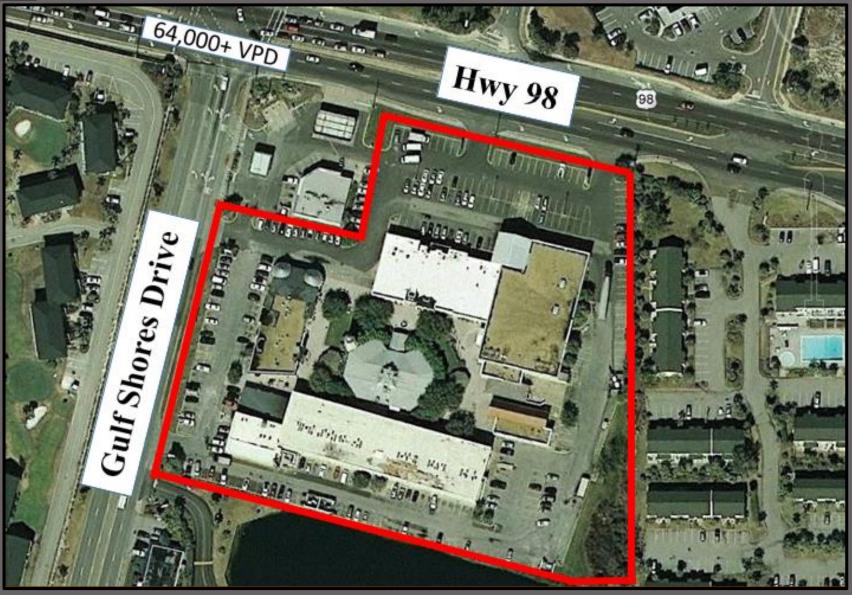

# Shoreline Village Destin, Florida





### About the Center

- Shoreline Village is located conveniently at the intersection of Hwy. 98 and Gulf
  Shore Drive
  - 64,000+ VPD
  - Only 300 yards from the beach
- In the heart of the Destin community, Shoreline Village offers a unique blend of entertainment, office, retail, and restaurants for locals and tourists to enjoy
- The large courtyard and stage make this site a destination for musicians and performers
- Home to Capriccio's Café and Brick-a-Brac restaurant, both favorites among locals and visitors



Location Map





<u>Aerial Photograph</u>





Aerial Photograph





#### Available Space





## Area Demographics

#### Full Time Population (Non Tourist)

| <b>Population</b>                              | <u>Destin</u>               | <u>Okaloosa County</u>          |
|------------------------------------------------|-----------------------------|---------------------------------|
| Population:<br>Change Since 2000:              | 12,305<br>10.7%             | 180,822<br>11.1%                |
| <u>Households</u>                              |                             |                                 |
| Households:                                    | 5,449                       | 72,442                          |
| Income                                         |                             |                                 |
| Median HHI:<br>