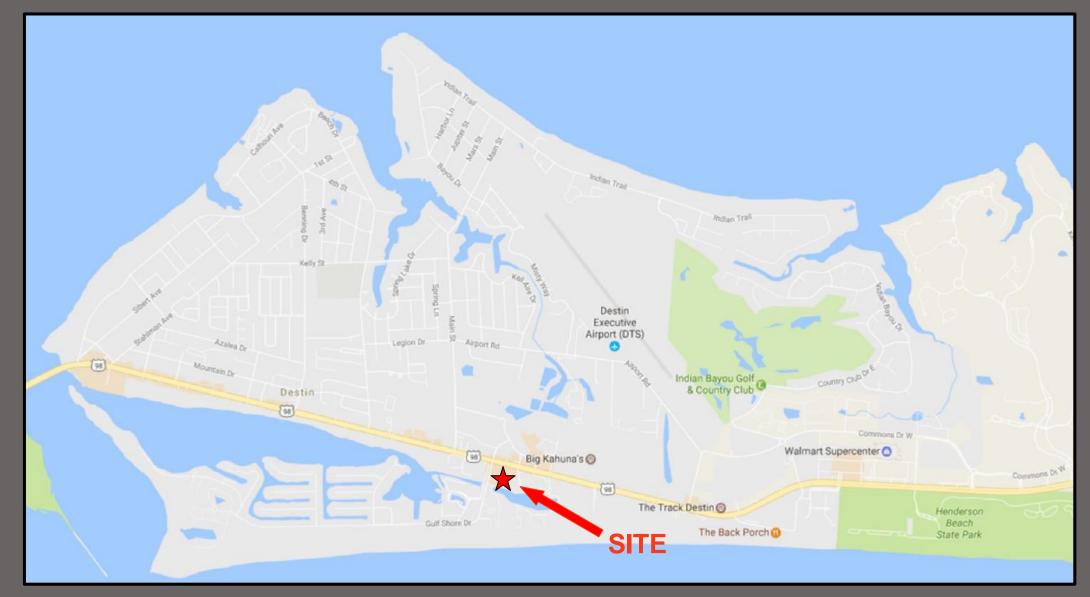

### About the Center

- Shoreline Village is located conveniently at the intersection of Hwy. 98 and Gulf
  Shore Drive
  - 64,000+ VPD
  - Only 300 yards from the beach
- In the heart of the Destin community, Shoreline Village offers a unique blend of entertainment, office, retail, and restaurants for locals and tourists to enjoy
- The large courtyard and stage make this site a destination for musicians and performers
- Home to Capriccio's Café and Brick-a-Brac restaurant, both favorites among locals and visitors

Location Map

<u>Aerial Photograph</u>

Aerial Photograph