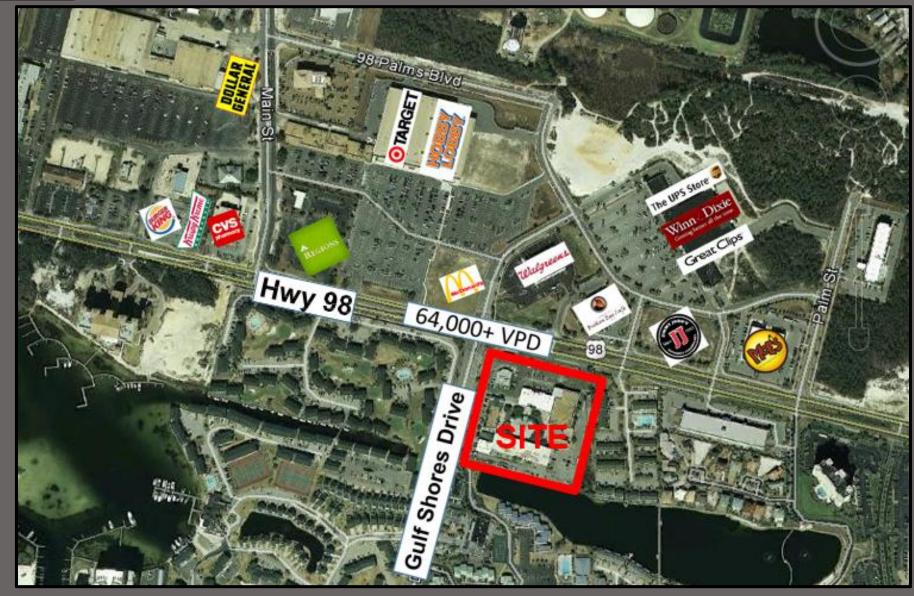

### About the Center

- Shoreline Village is located conveniently at the intersection of Hwy. 98 and Gulf
  Shore Drive
  - 64,000+ VPD
  - Only 300 yards from the beach
- In the heart of the Destin community, Shoreline Village offers a unique blend of entertainment, office, retail, and restaurants for locals and tourists to enjoy
- The large courtyard and stage make this site a destination for musicians and performers
- Home to Capriccio's Café and Brick-a-Brac restaurant, both favorites among locals and visitors

Location Map

<u>Aerial Photograph</u>

Aerial Photograph