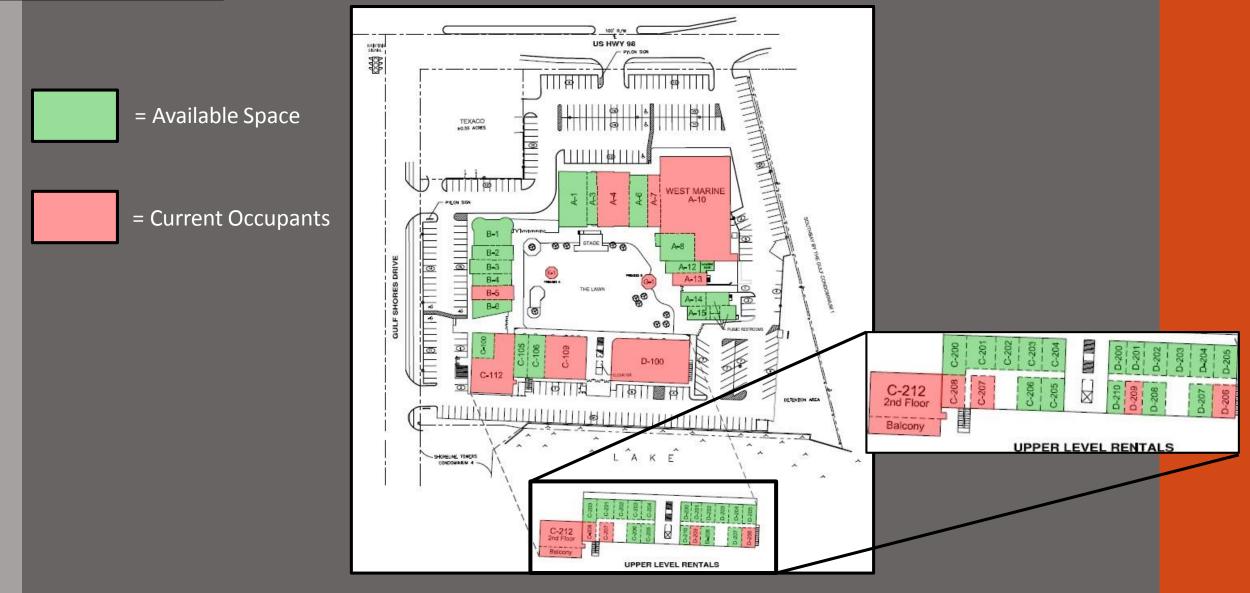

# Shoreline Village Destin, Florida





### About the Center

- Shoreline Village is located conveniently at the intersection of Hwy. 98 and Gulf
  Shore Drive
  - 64,000+ VPD
  - Only 300 yards from the beach
- In the heart of the Destin community, Shoreline Village offers a unique blend of entertainment, office, retail, and restaurants for locals and tourists to enjoy
- The large courtyard and stage make this site a destination for musicians and performers
- Home to Capriccio's Café and Brick-a-Brac restaurant, both favorites among locals and visitors



Location Map





<u>Aerial Photograph</u>





Aerial Photograph





#### Available Space





## Area Demographics

#### Full Time Population (Non Tourist)

| <b>Population</b>                              | <u>Destin</u>               | <u>Okaloosa County</u>          |
|------------------------------------------------|-----------------------------|---------------------------------|
| Population:<br>Change Since 2000:              | 12,305<br>10.7%             | 180,822<br>11.1%                |
| <u>Households</u>                              |                             |                                 |
| Households:                                    | 5,449                       | 72,442                          |
| Income                                         |                             |                                 |
| Median HHI:<br>Change Since 2000:<br>Avg.