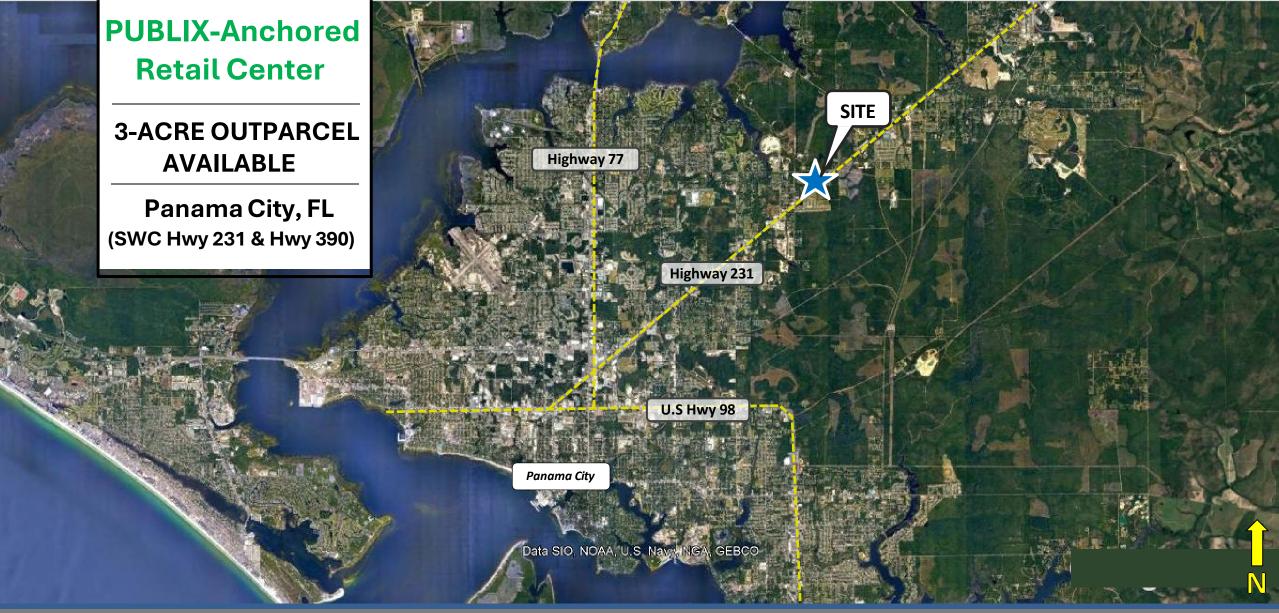

John Abernathy Direct: 205.972-9627 Luke Wingo Direct: 205.972-9644 3-Acre Outparcel Available SWC Highway 231 & Highway 390 Panama City, FL 32404

**Traffic Counts** 

**35,000 VPD** Highway 231

John Abernathy Luke Wingo Direct: 205.972-9627 Direct: 205.972-9644 **3-Acre Outparcel Available** SWC Highway 231 & Highway 390 Panama City, FL 32404