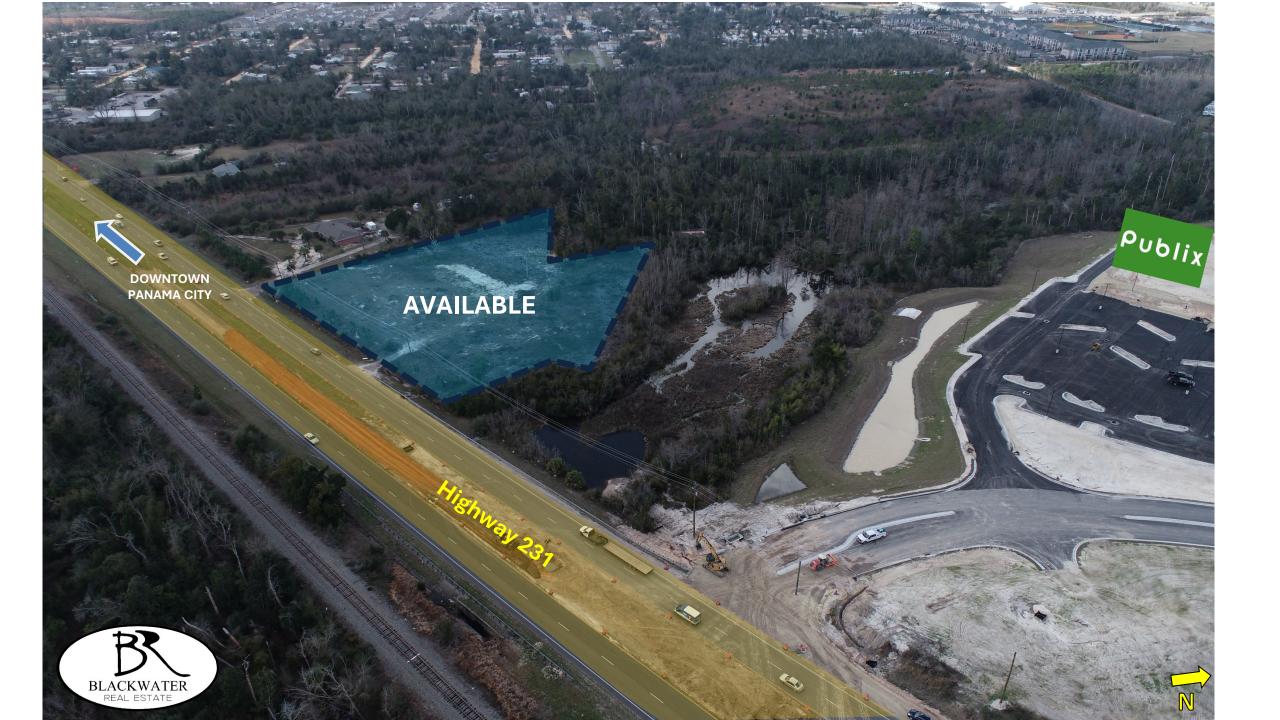

John Abernathy Direct: 205.972-9627 Luke Wingo Direct: 205.972-9644 3-Acre Outparcel Available SWC Highway 231 & Highway 390 Panama City, FL 32404

**Traffic Counts** 

**35,000 VPD** Highway 231

John Abernathy Luke Wingo Direct: 205.972-9627 Direct: 205.972-9644 **3-Acre Outparcel Available** SWC Highway 231 & Highway 390 Panama City, FL 32404