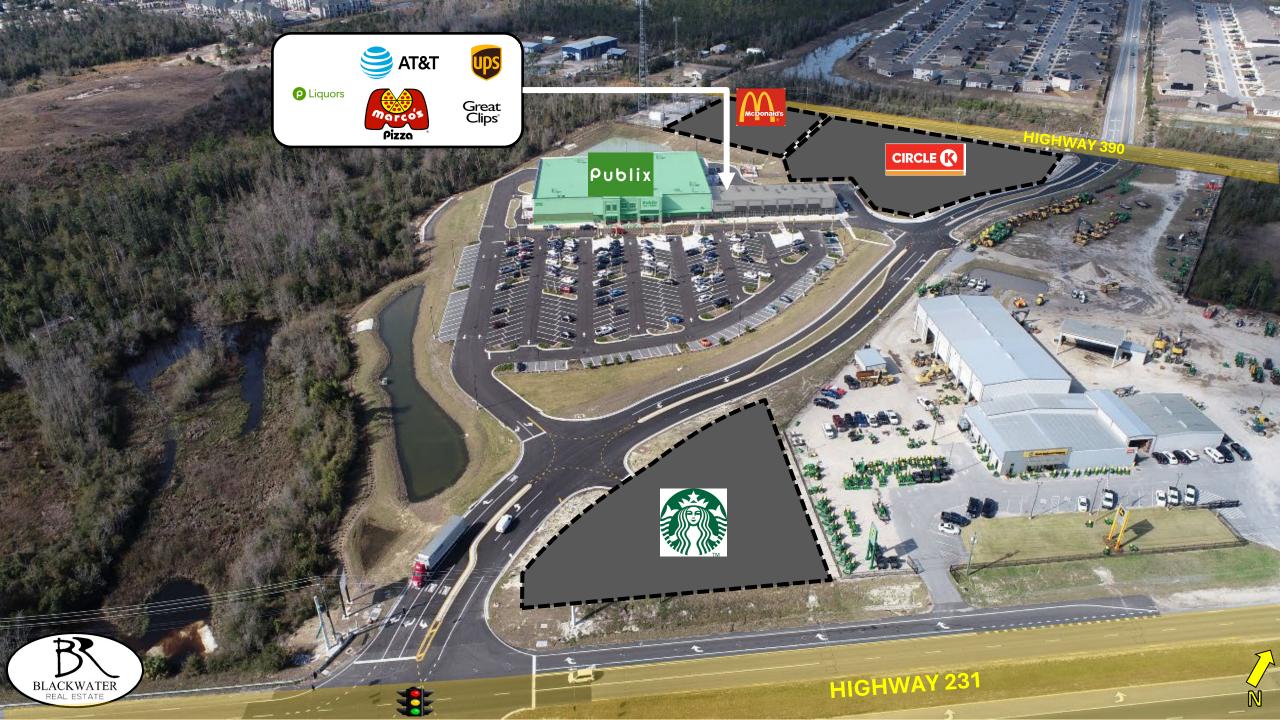

## **Site Overview**

- Publix opened January 2024
- The shopping center includes tenants like McDonalds, Circle K, Starbucks, AT&T, UPS Store, Marco's Pizza, and more.
- Located directly across from Titus Park, a D.R. Horton multiphase project consisting of 1,000 homes. Phase 1 (150 homes) is completed, while Phase 2 is currently under construction.
- Northeast Panama City is the next major area of growth in the market for the foreseeable future.
- New "connector road" will be built through the center, connecting Hwy 231 to Hwy 390, and vice versa. This road is anticipated to become a major thoroughfare for residents in NE Panama City.