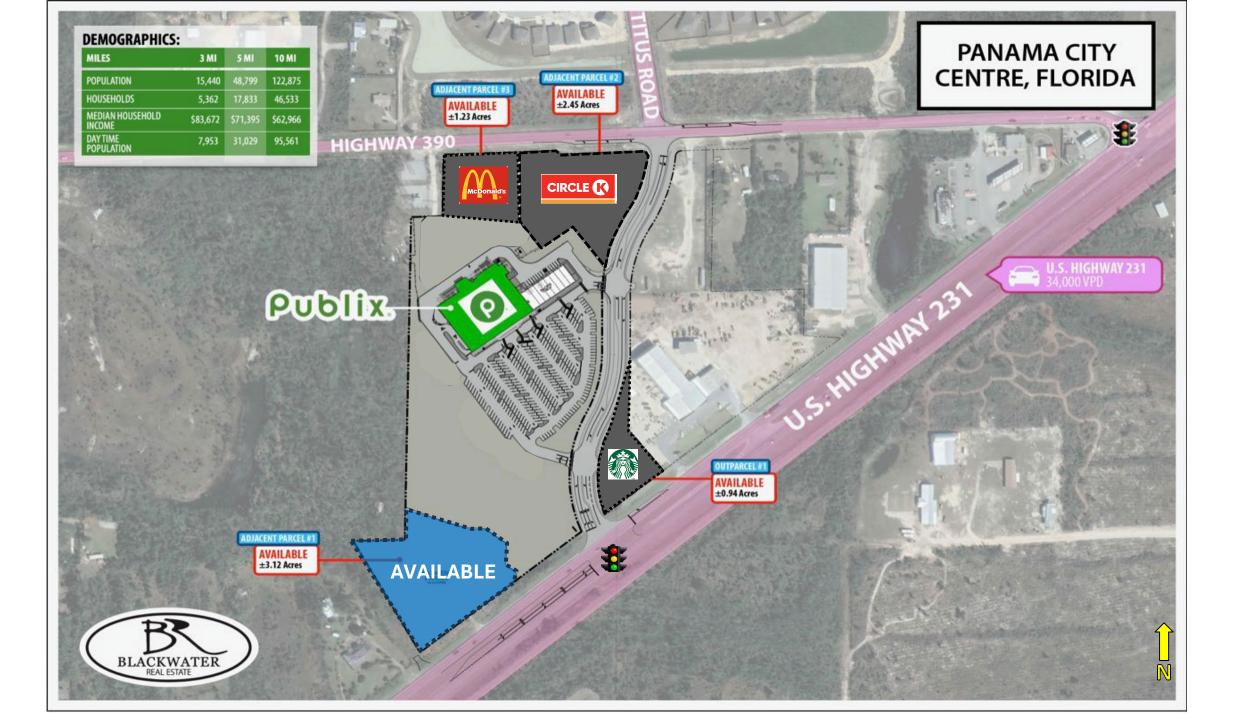

## **Site Overview**

- Publix opened January 2024
- The shopping center includes tenants like McDonalds, Circle K, Starbucks, AT&T, UPS Store, Marco's Pizza, and more.
- Located directly across from Titus Park, a D.R. Horton multiphase project consisting of 1,000 homes. Phase 1 (150 homes) is completed, while Phase 2 is currently under construction.
- Northeast Panama City is the next major area of growth in the market for the foreseeable future.
- New "connector road" will be built through the center, connecting Hwy 231 to Hwy 390, and vice versa. This road is anticipated to become a major thoroughfare for residents in NE Panama City.

## **Demographics**

|        | Population | Average Income |
|--------|------------|----------------|
| 1 Mile | 1,270      | \$85,178       |
| 3 Mile | 12,021     | \$96,450       |
| 5 Mile | 41,947     | \$80,588       |