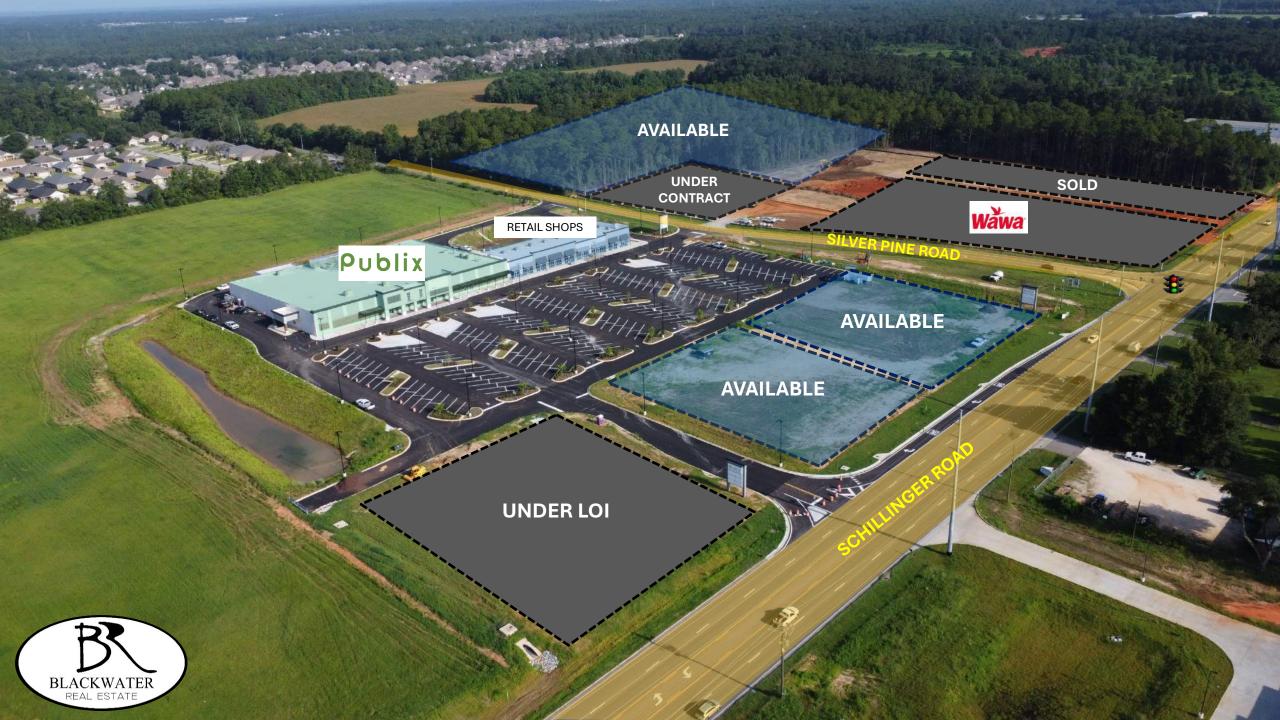

- NEW Publix slated to open in OCTOBER 2024.
- NEW retail space and outparcels available for lease.
- 22,000 VPD on Schillinger Road.
- Located in Northwest Mobile County, which is the currently the major growth corridor in the entire County.
- **68,000 people** living within 5 miles of the site.
- High demand for all retail uses in the market.
- Located directly across from Magnolia Grove Golf Course, which is a part of the Robert Trent Jones Golf Trail.
- Large residential subdivisions surrounding the site.