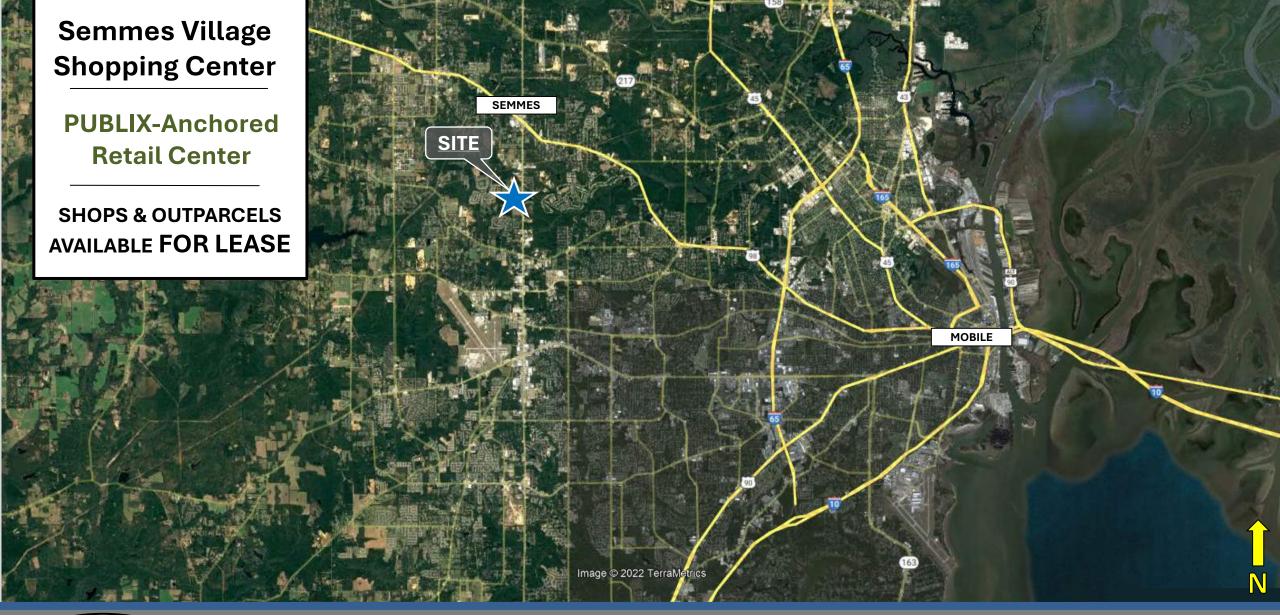

John Abernathy Direct: 205.972-9627

Luke Wingo

Direct: 205.972-9644

Shop Space & Outparcels Available Schillinger Road & Silver Pine Road Semmes, AL 36575

- NEW Publix slated to open in OCTOBER 2024.
- NEW retail space and outparcels available for lease.
- 22,000 VPD on Schillinger Road.
- Located in Northwest Mobile County, which is the currently the major growth corridor in the entire County.
- **68,000 people** living within 5 miles of the site.
- High demand for all retail uses in the market.
- Located directly across from Magnolia Grove Golf Course, which is a part of the Robert Trent Jones Golf Trail.
- Large residential subdivisions surrounding the site.