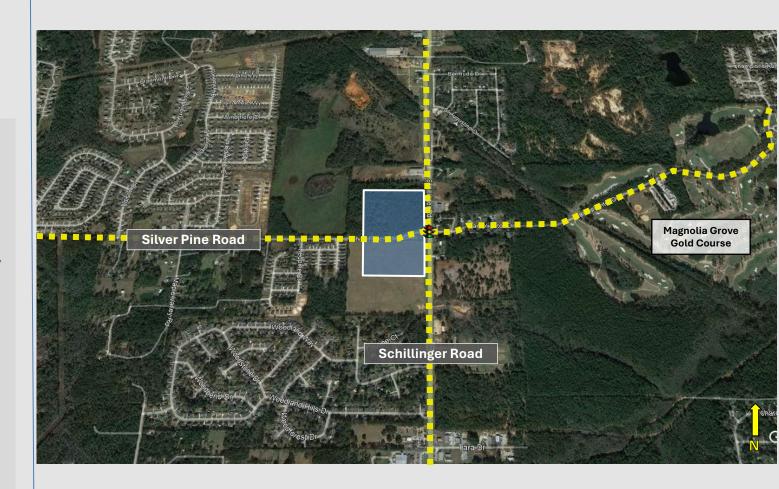

- NEW Publix slated to open in OCTOBER 2024.
- NEW retail space and outparcels available for lease.
- 22,000 VPD on Schillinger Road.
- Located in Northwest Mobile County, which is the currently the major growth corridor in the entire County.
- **68,000 people** living within 5 miles of the site.
- High demand for all retail uses in the market.
- Located directly across from Magnolia Grove Golf Course, which is a part of the Robert Trent Jones Golf Trail.
- Large residential subdivisions surrounding the site.