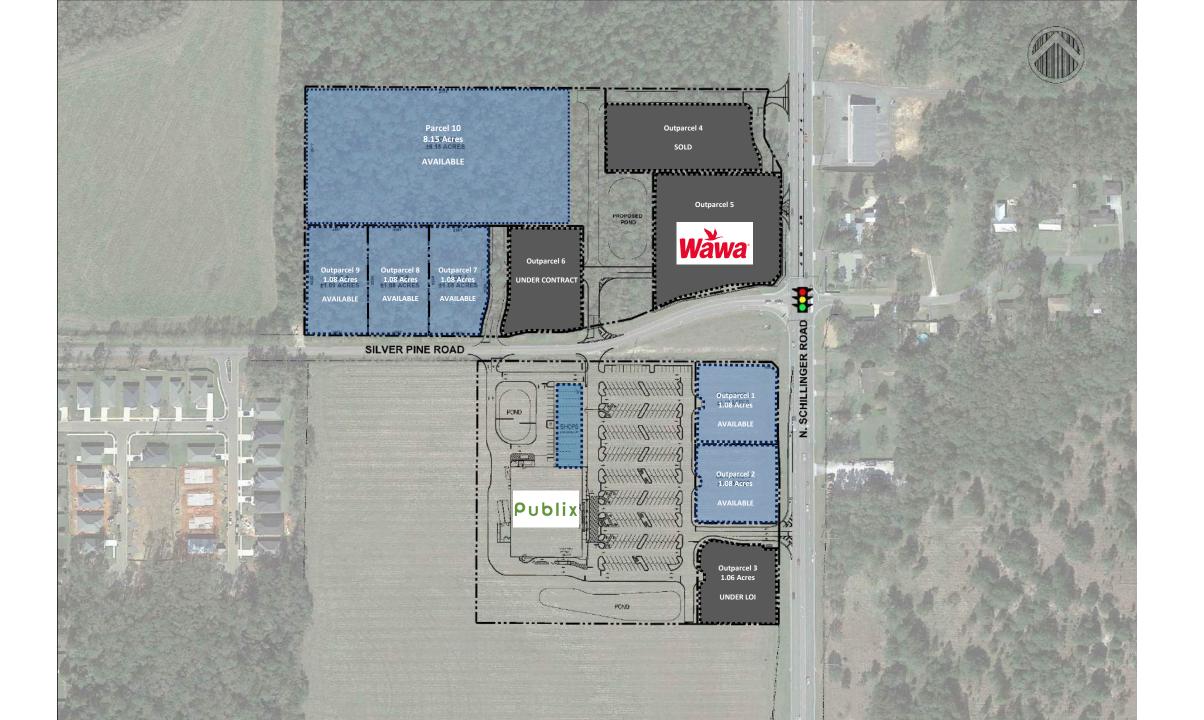

- NEW Publix slated to open in OCTOBER 2024.
- NEW retail space and outparcels available for lease.
- 22,000 VPD on Schillinger Road.
- Located in Northwest Mobile County, which is the currently the major growth corridor in the entire County.
- **68,000 people** living within 5 miles of the site.
- High demand for all retail uses in the market.
- Located directly across from Magnolia Grove Golf Course, which is a part of the Robert Trent Jones Golf Trail.
- Large residential subdivisions surrounding the site.