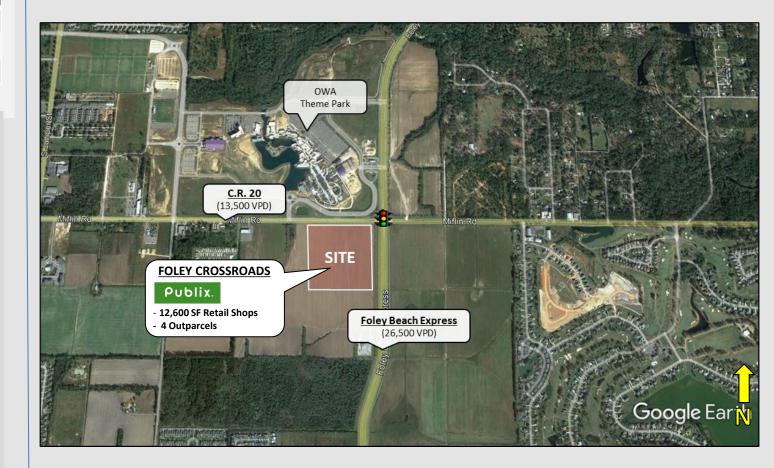

- LOCATED AT THE SWC of Foley Beach Express & C.R. 20
- FOUR (4) OUTPARCELS AVAILABLE FOR LEASE FRONTING FOLEY BEACH EXPRESS.
- 12,600 SF RETAIL SHOP SPACE AVAILABLE FOR LEASE.
- NEARLY **40,000 VPD** AT THE INTERSECTION.
- 4-5% ANNUAL POPULATION GROWTH IN TRADE AREA.
- APPROX. 1,500 RESIDENTIAL UNITS BUILT OR UNDER CONSTRUCTION IN TRADE AREA OVER PAST 18 MONTHS.
- 6.5 MILLION PEOPLE DRIVE THROUGH FOLEY ANNUALLY.
- BALDWIN COUNTY HAS EXPERIENCED 27% POPULATION GROWTH SINCE 2010, MORE THAN ANY OTHER COUNTY IN ALABAMA.
- LOCATED DIRECTLY ACROSS FROM THE OWA THEME PARK.