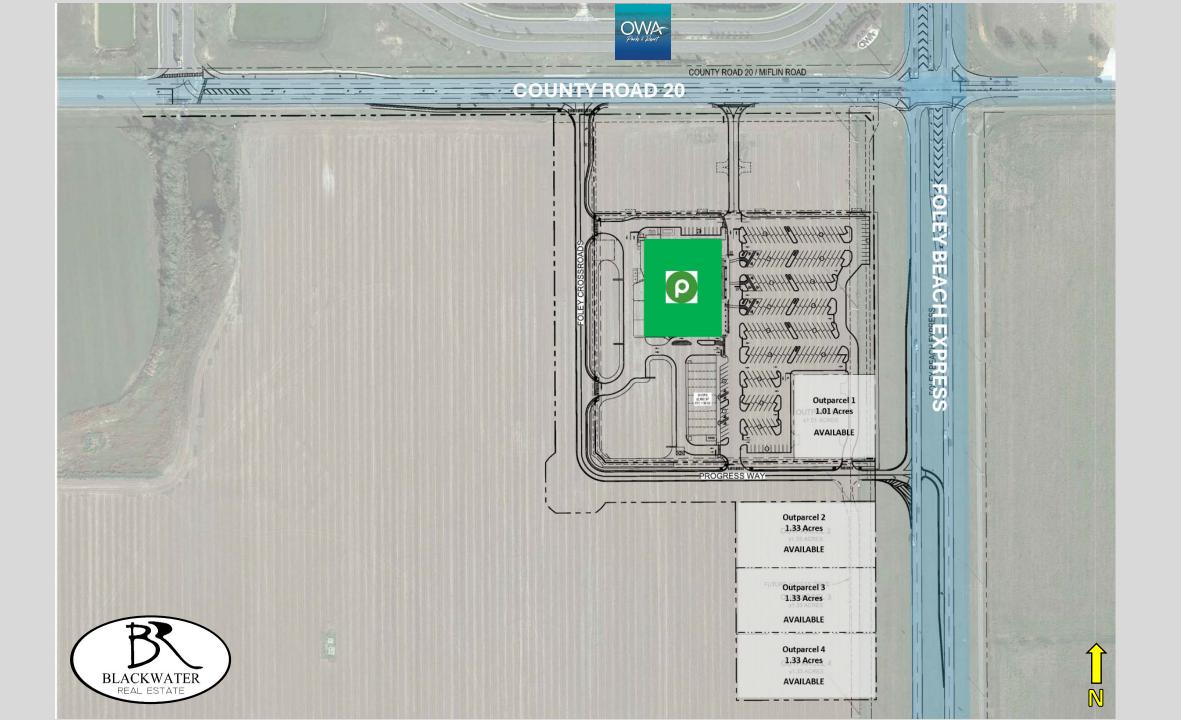

- LOCATED AT THE SWC of Foley Beach Express & C.R. 20
- FOUR (4) OUTPARCELS AVAILABLE FOR LEASE FRONTING FOLEY BEACH EXPRESS.
- 12,600 SF RETAIL SHOP SPACE AVAILABLE FOR LEASE.
- NEARLY **40,000 VPD** AT THE INTERSECTION.
- 4-5% ANNUAL POPULATION GROWTH IN TRADE AREA.
- APPROX. 1,500 RESIDENTIAL UNITS BUILT OR UNDER CONSTRUCTION IN TRADE AREA OVER PAST 18 MONTHS.
- 6.5 MILLION PEOPLE DRIVE THROUGH FOLEY ANNUALLY.
- BALDWIN COUNTY HAS EXPERIENCED 27% POPULATION GROWTH SINCE 2010, MORE THAN ANY OTHER COUNTY IN ALABAMA.
- LOCATED DIRECTLY ACROSS FROM THE OWA THEME PARK.

John Abernathy Luke Direct: 205.972-9627 Dire

Luke Wingo Direct: 205.972-9644 Shop Space & Outparcel Available Foley Beach Express and County Road 20 Foley, AL 36535