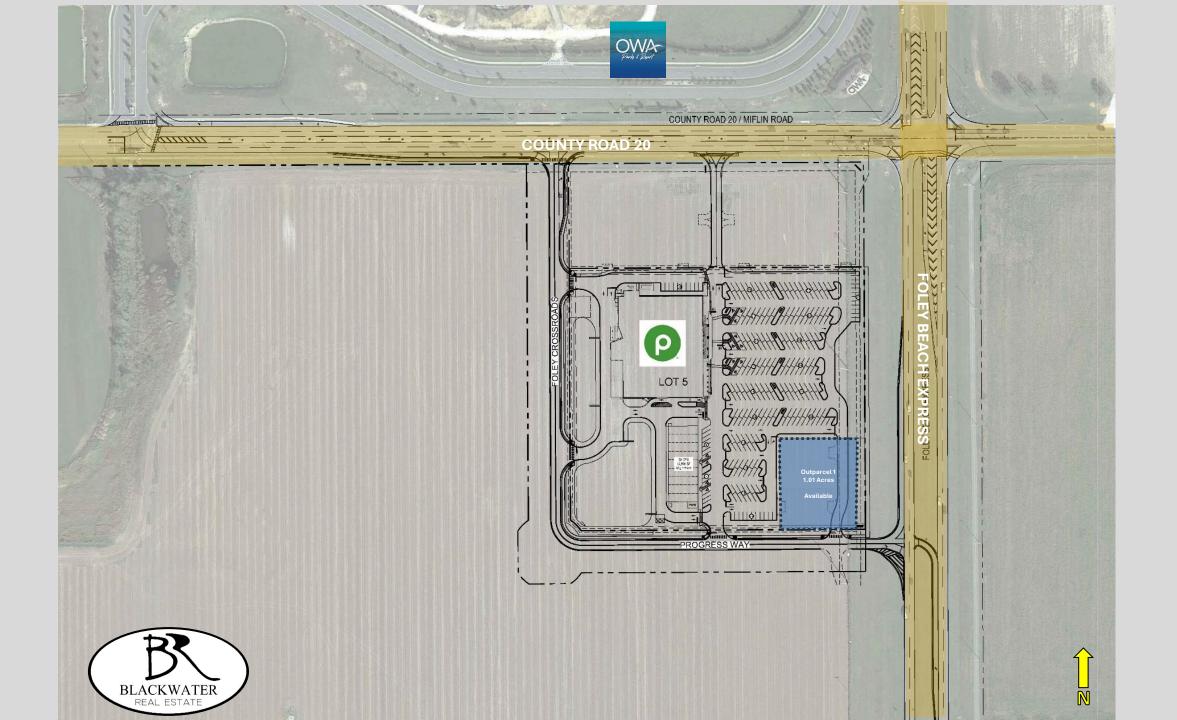

- LOCATED AT THE SWC of Foley Beach Express & C.R. 20
- **ONE (1) OUTPARCEL** AVAILABLE FOR LEASE FRONTING FOLEY BEACH EXPRESS.
- 12,600 SF RETAIL SHOP SPACE AVAILABLE FOR LEASE.
- NEARLY **40,000 VPD** AT THE INTERSECTION.
- 4-5% ANNUAL POPULATION GROWTH IN TRADE AREA.
- APPROX. 1,500 RESIDENTIAL UNITS BUILT OR UNDER CONSTRUCTION IN TRADE AREA OVER PAST 18 MONTHS.
- 6.5 MILLION PEOPLE DRIVE THROUGH FOLEY ANNUALLY.
- BALDWIN COUNTY HAS EXPERIENCED 27% POPULATION GROWTH SINCE 2010, MORE THAN ANY OTHER COUNTY IN ALABAMA.
- LOCATED DIRECTLY ACROSS FROM THE OWA THEME PARK.