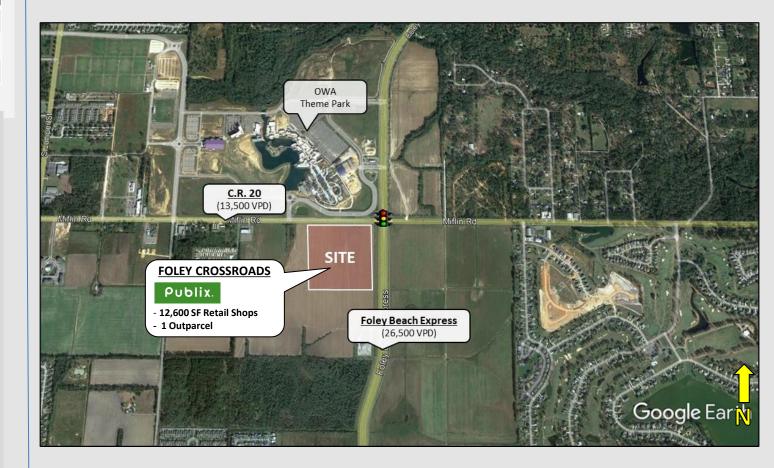

- LOCATED AT THE SWC of Foley Beach Express & C.R. 20
- **ONE (1) OUTPARCEL** AVAILABLE FOR LEASE FRONTING FOLEY BEACH EXPRESS.
- 12,600 SF RETAIL SHOP SPACE AVAILABLE FOR LEASE.
- NEARLY **40,000 VPD** AT THE INTERSECTION.
- 4-5% ANNUAL POPULATION GROWTH IN TRADE AREA.
- APPROX. 1,500 RESIDENTIAL UNITS BUILT OR UNDER CONSTRUCTION IN TRADE AREA OVER PAST 18 MONTHS.
- 6.5 MILLION PEOPLE DRIVE THROUGH FOLEY ANNUALLY.
- BALDWIN COUNTY HAS EXPERIENCED 27% POPULATION GROWTH SINCE 2010, MORE THAN ANY OTHER COUNTY IN ALABAMA.
- LOCATED DIRECTLY ACROSS FROM THE OWA THEME PARK.